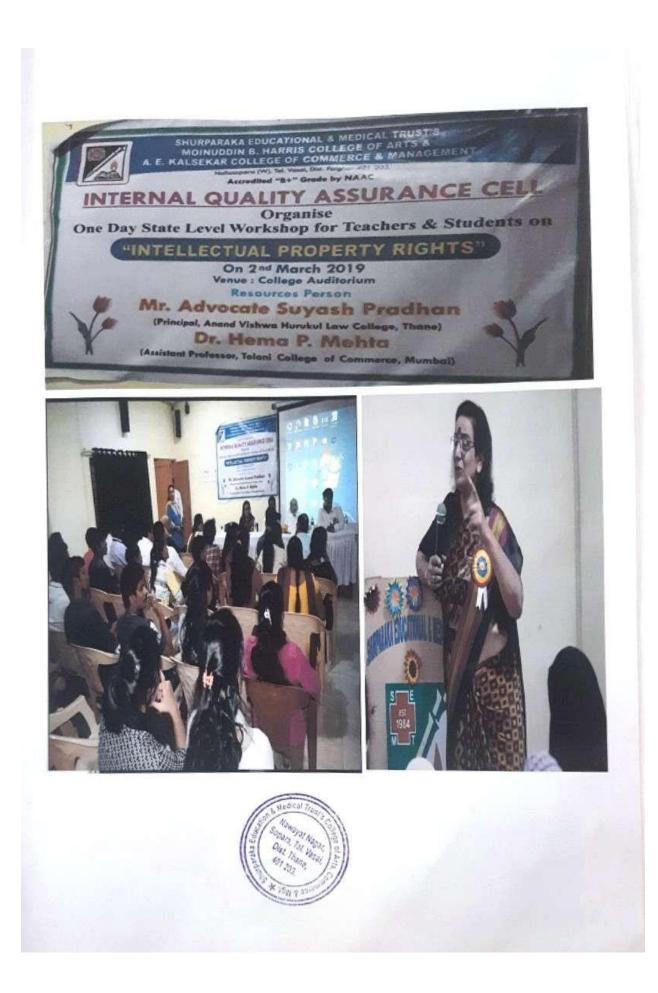

# SHURPARAKA EDUCATIONAL & MEDICAL TRUST'S M. B. HARRIS COLLEGE OF ARTS & A. E. KALSEKAR COLLEGE OF COMMERCE & MANAGEMENT

AFFILIATED TO MUMBAI UNIVERSITY ACCREDITED "B+" GRADE BY NAAC

Ref. No ...

Df1