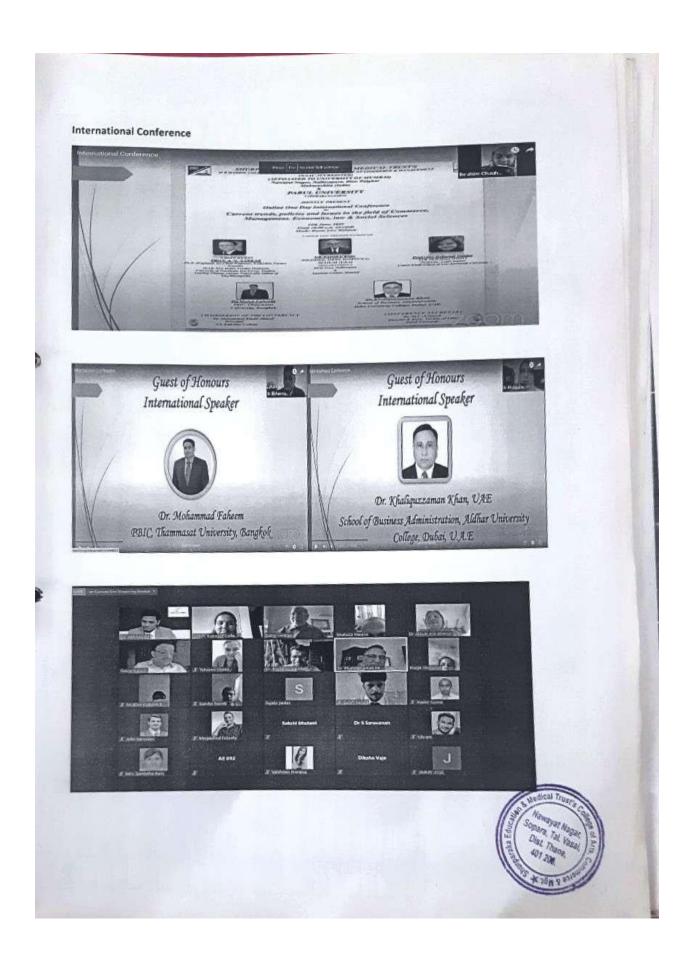

#### INVITATION

Mr. Naval Bajaj IG, Kokan Division

Respected Sir,

Management, Principal, teaching and non-teaching staff and students cordially invite you as

## THE CHIEF GUEST

for a one day Multidisciplinary International Conference onCommerce, Banking, Economic, Management, Law, Social Science and Environmental concern

on Saturday, 27th January' 2018

#### at 10.00 am.

The Conference will prove to be effective platform for sharing knowledge and result in theory. Methology, application Impact and challengance in technology and management. The aim is to bring together the faculties, researchers, scientists, engineers, stakeholders and practitioners of the industry, community and university professionals and students from above discipline to exchange and share their experience, new ideas and research results related to all aspect of Commerce, Management, Technology and Environmental Concern.

## NOTICE

All the Teachers and Students are hereby informed that IQAC, organise One Day International Conference on Commerce, Banking, Economics, Management, Law, Social Science and Environmental Concern on 27<sup>th</sup> January 2018 at 10.00 am. Kindly attend the Conference

## International Conference on Commerce, Banking, Economic, Management, Law, Social Science and Environmental concern PROGRAMME SCHEDULE 27<sup>th</sup> January' 2018

| Time                   | Session                                                                                | In-charge                                                                        | Venue                    |
|------------------------|----------------------------------------------------------------------------------------|----------------------------------------------------------------------------------|--------------------------|
| 9.00 am to<br>10.00 am | Registration & Breakfast                                                               | Shahid Ali Shaikh &<br>Mrs. Geeta Pal                                            | Gymkhana<br>Ground Floor |
|                        |                                                                                        | Ms. Diksha Vaze &Ms. Sana<br>Shaikh                                              |                          |
|                        | INAUGURATION & KEY                                                                     | NOTE ADDRESS                                                                     |                          |
|                        | Session In-charge                                                                      | Dr. Caroline David                                                               |                          |
| Time                   | Subject                                                                                | Speaker                                                                          | Venue                    |
| 10.00 -10.05           | Recitation from the Holy Quran                                                         |                                                                                  | College Hall             |
| 10.05-10.10            | Welcome Speech                                                                         | Principal - Dr. M K Ahmad                                                        |                          |
| 10.10-10.20            | Felicitations of Gue                                                                   | sts by Trustees                                                                  |                          |
| 10.20-10.25            | About the Conference                                                                   | Convenor - Shaikh Irshad                                                         |                          |
| 10.25-10.35            | Inaugural address by the Chief<br>Guest                                                | Mr. Naval Bajaj, IGP- Konkan<br>Region                                           |                          |
| 10.35-10.45            | Relevance of Research                                                                  | Dr M.Z. Farooqui                                                                 |                          |
| 10.45-10.50            | Declaration of NAAC Accredited<br>Certification of the College                         | Principal - Dr. M K Ahmad                                                        |                          |
| 10.50-11.05            | Keynote Address- Role of HR in<br>the current scenario of<br>Technological Advancement | Mr. Vikas Shirodkar,<br>Ex VP – HR & Admin,<br>Johnson & Johnson Ltd.,<br>Mumbai |                          |
| 11.05-11.15            | Views of Guest of Honour                                                               | Dr Ajay M. Bhamre                                                                | 1                        |
| 11.15-11.25            | Views of Guest of Honour                                                               | Dr. Madhu Nair TP                                                                | 1                        |
| 11.25-11.25            | Presidential Address                                                                   | Dr .Zahir I. Kazi,                                                               | 1                        |
| 11.25-11.40            | Presidential Address                                                                   | Hon, President, SEMT                                                             |                          |
| 11.40                  | Vote of Thanks                                                                         | Mrs. Sujata Yadav                                                                | 1                        |
|                        |                                                                                        | ssionsILT                                                                        |                          |
|                        | Session In-charge                                                                      | Ms. Elakshi Tawde                                                                |                          |
| Time                   | Tracks                                                                                 | Chairpersons                                                                     | Venue                    |
| 11.45to 1.00           | Accounts, Commerce &                                                                   | Dr .Anjum Ara M K Ahmad                                                          | AV Room                  |
| pm                     | Management                                                                             | Dr. V. N. Yadav                                                                  | 1                        |
|                        | Vote of Thanks by                                                                      | Ms.Tahseen Shaikh                                                                |                          |
| 1.00 to 2.00 pm        | Lunc                                                                                   | h                                                                                | 2 <sup>nd</sup> Floor    |
|                        | Technical Se                                                                           | ssions 2                                                                         | Roy Roy                  |
|                        | Session In-charge                                                                      | Mr. Irshad Shaikh                                                                | \$105                    |
| Time                   | Tracks                                                                                 | Chair person                                                                     | Venue                    |
| 2.00 to 3.30           | Accounts, Commerce &                                                                   | Dr. Jayshree Mehta                                                               | AV Room                  |
| pm                     | Management                                                                             | Dr Sunil Shette                                                                  | -                        |
|                        |                                                                                        | Feedback from the Students                                                       | 1                        |
| t                      | Vote of Thanks by                                                                      | Mr. Anupam Moghe                                                                 | -                        |
| 3.30 to 3.45           | Tea Br                                                                                 |                                                                                  | HALL                     |
| 3.45 onwards           | In-charge                                                                              | Dr. Caroline David                                                               | HALL                     |
|                        | Subject                                                                                | At the hands of                                                                  |                          |
| F                      | Valedictory function                                                                   | Chief Guest                                                                      | -                        |
|                        | &                                                                                      | Guest of Honour Dr. Sunil                                                        | -                        |
|                        | Certificate Distribution                                                               | Shette                                                                           |                          |