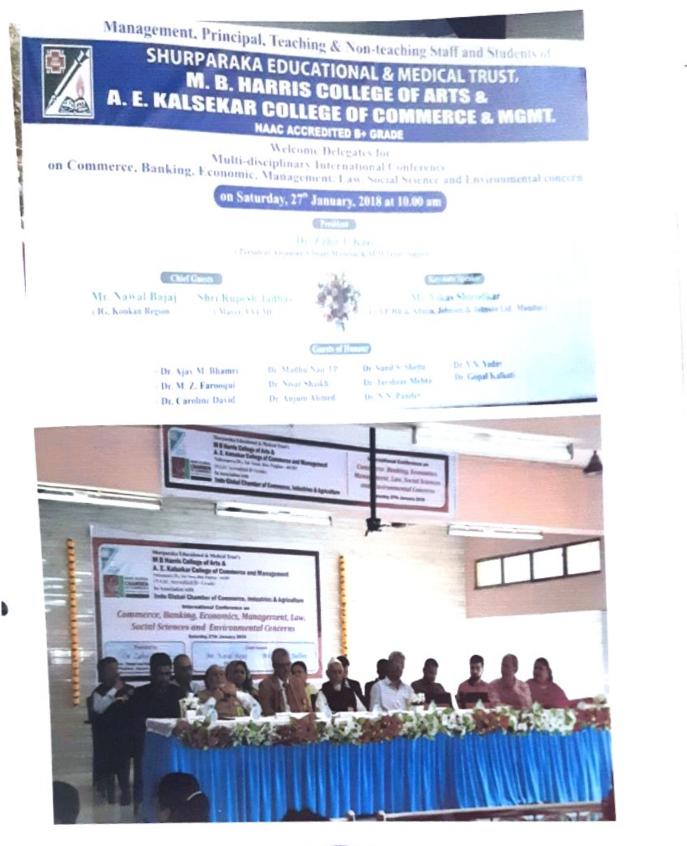

#### INVITATION

Mr. Naval Bajaj IG, Kokan Division

Respected Sir,

Management, Principal, teaching and non-teaching staff and students cordially invite you as

## THE CHIEF GUEST

for a one day Multidisciplinary International Conference onCommerce, Banking, Economic, Management, Law, Social Science and Environmental concern

on Saturday, 27th January' 2018

#### at 10.00 am.

The Conference will prove to be effective platform for sharing knowledge and result in theory. Methology, application Impact and challengance in technology and management. The aim is to bring together the faculties, researchers, scientists, engineers, stakeholders and practitioners of the industry, community and university professionals and students from above discipline to exchange and share their experience, new ideas and research results related to all aspect of Commerce, Management, Technology and Environmental Concern.

PRESIDED BY Dr. Zahir I. Kazi President - Anjuman-E-Islam, Mumbai President - SEMT

CHIEF GUEST Mr. Naval Bajaj IG Konkan Division CHIEF GUEST Mr. Rupesh Jadhav MAYOR V.V.C.M.C.