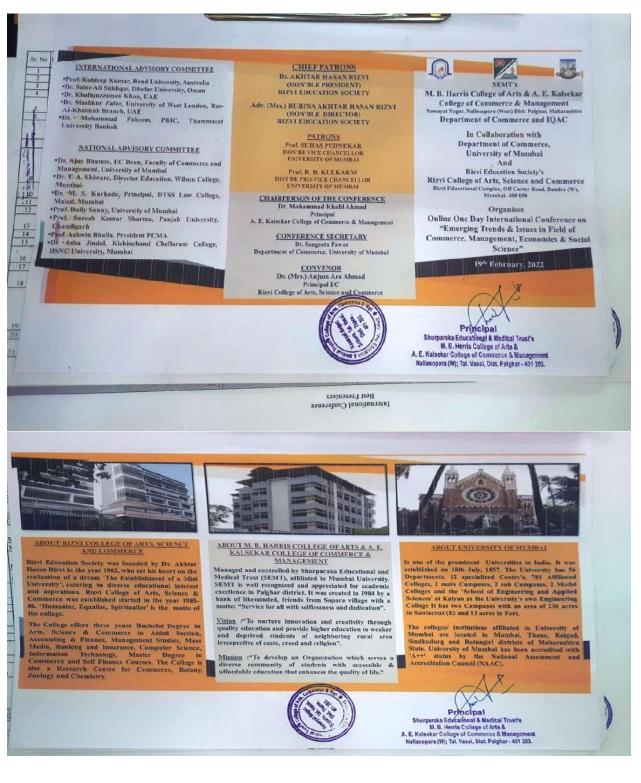

International Conference on Commerce, Banking, Economics, Management, Law, Social Sciences and **Environmental Concerns** 

Venue:

**Conference Hall, Shurparka Education** & Medical Trust's, Moinuddin B. Harris College of Arts & A. E. Kalsekar College of Commerce and Management, Nawayat Nagar, Nallasopara (W), Tal. Vasai, Dist. -Palghar - 401203

Paper Publication in UGC listed **ISSN Journal "GENIUS "** ISSN: 2279-0489 Impact Factor: 4.248 UGC listed Journal No.: 47100

Day & Date: Saturday, 27<sup>th</sup> January, 2018

Organized by

Shurparka Education & Medical Trust's Moinuddin B. Harris College of Arts & A. E. Kalsekar College of neste gymaticality **Commerce and Management** (NAAC Accredited 'B+' Grade)

In association with

# Indo Global Chamber of Commerce, Industries & Agriculture, India

About the Conference: International Conference on Commerce, Banking, Economics, Management, Law, Social Sciences and Environmental Concerns aims to bring together the faculties, researchers, scientists, engineers, stakeholders and practitioners of the industry, community and university professionals and students from above discipline to exchange and share their experiences, new ideas and research results related to all aspects of Commerce, Management, Technology and Environmental Sciences. At the end of conference, participants would have better understanding of issues, resolutions and approaches in Environmental Science of all sizes of projects and programs.