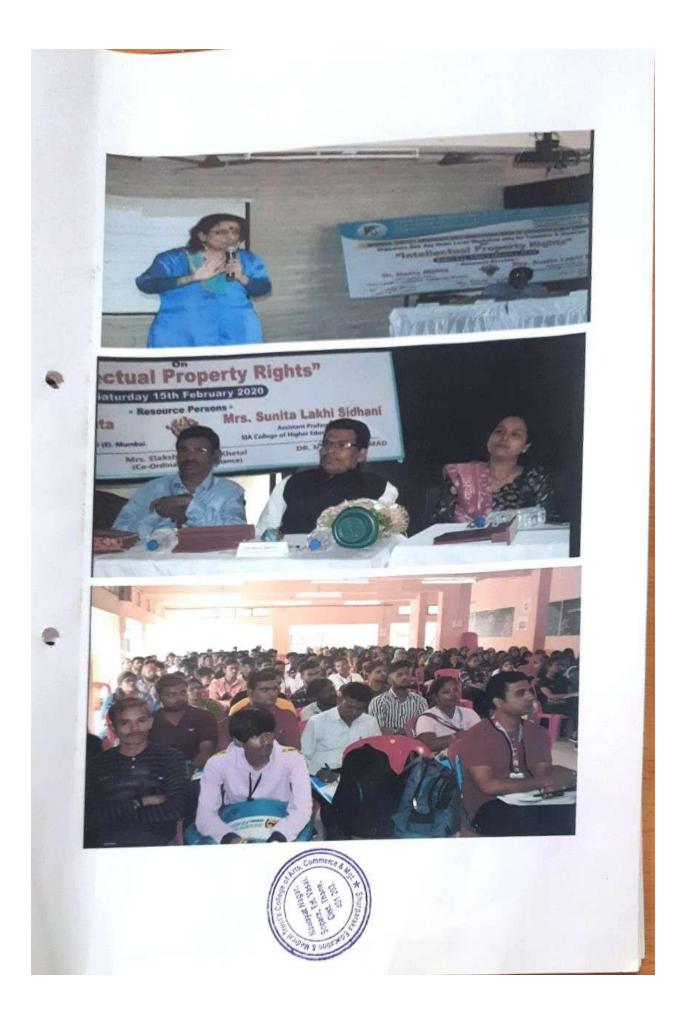

## THE CHIEF GUEST

for a one day Multidisciplinary International Conference onCommerce, Banking, Economic, Management, Law, Social Science and Environmental concern

on Saturday, 27th January' 2018

#### at 10.00 am.

The Conference will prove to be effective platform for sharing knowledge and result in theory. Methology, application Impact and challengance in technology and management. The aim is to bring together the faculties, researchers, scientists, engineers, stakeholders and practitioners of the industry, community and university professionals and students from above discipline to exchange and share their experience, new ideas and research results related to all aspect of Commerce, Management, Technology and Environmental Concern.

## International Conference on Commerce, Banking, Economic, Management, Law, Social Science and Environmental concern PROGRAMME SCHEDULE 27<sup>th</sup> January' 2018

| Time                   | Session                                                                                | In-charge                                                                        | Venue                    |
|------------------------|----------------------------------------------------------------------------------------|----------------------------------------------------------------------------------|--------------------------|
| 9.00 am to<br>10.00 am | Registration & Breakfast                                                               | Shahid Ali Shaikh &<br>Mrs. Geeta Pal                                            | Gymkhana<br>Ground Floor |
|                        |                                                                                        | Ms. Diksha Vaze &Ms. Sana<br>Shaikh                                              |                          |
|                        | INAUGURATION & KEY                                                                     | NOTE ADDRESS                                                                     |                          |
|                        | Session In-charge                                                                      | Dr. Caroline David                                                               |                          |
| Time                   | Subject                                                                                | Speaker                                                                          | Venue                    |
| 10.00 -10.05           | Recitation from the Holy Quran                                                         |                                                                                  | College Hall             |
| 10.05-10.10            | Welcome Speech                                                                         | Principal - Dr. M K Ahmad                                                        |                          |
| 10.10-10.20            | Felicitations of Gue                                                                   | sts by Trustees                                                                  |                          |
| 10.20-10.25            | About the Conference                                                                   | Convenor - Shaikh Irshad                                                         |                          |
| 10.25-10.35            | Inaugural address by the Chief<br>Guest                                                | Mr. Naval Bajaj, IGP- Konkan<br>Region                                           |                          |
| 10.35-10.45            | Relevance of Research                                                                  | Dr M.Z. Farooqui                                                                 |                          |
| 10.45-10.50            | Declaration of NAAC Accredited<br>Certification of the College                         | Principal - Dr. M K Ahmad                                                        |                          |
| 10.50-11.05            | Keynote Address- Role of HR in<br>the current scenario of<br>Technological Advancement | Mr. Vikas Shirodkar,<br>Ex VP – HR & Admin,<br>Johnson & Johnson Ltd.,<br>Mumbai |                          |
| 11.05-11.15            | Views of Guest of Honour                                                               | Dr Ajay M. Bhamre                                                                | 1                        |
| 11.15-11.25            | Views of Guest of Honour                                                               | Dr. Madhu Nair TP                                                                | 1                        |
| 11.25-11.25            | Presidential Address                                                                   | Dr .Zahir I. Kazi,                                                               | 1                        |
| 11.25-11.40            | Presidential Address                                                                   | Hon, President, SEMT                                                             |                          |
| 11.40                  | Vote of Thanks                                                                         | Mrs. Sujata Yadav                                                                | 1                        |
|                        |                                                                                        | ssionsILT                                                                        |                          |
|                        | Session In-charge                                                                      | Ms. Elakshi Tawde                                                                |                          |
| Time                   | Tracks                                                                                 | Chairpersons                                                                     | Venue                    |
| 11.45to 1.00           | Accounts, Commerce &                                                                   | Dr .Anjum Ara M K Ahmad                                                          | AV Room                  |
| pm                     | Management                                                                             | Dr. V. N. Yadav                                                                  | 1                        |
|                        | Vote of Thanks by                                                                      | Ms.Tahseen Shaikh                                                                |                          |
| 1.00 to 2.00 pm        | Lunc                                                                                   | h                                                                                | 2 <sup>nd</sup> Floor    |
|                        | Technical Se                                                                           | ssions 2                                                                         | Roy Roy                  |
|                        | Session In-charge                                                                      | Mr. Irshad Shaikh                                                                | \$105                    |
| Time                   | Tracks                                                                                 | Chair person                                                                     | Venue                    |
| 2.00 to 3.30           | Accounts, Commerce &                                                                   | Dr. Jayshree Mehta                                                               | AV Room                  |
| pm                     | Management                                                                             | Dr Sunil Shette                                                                  | -                        |
|                        |                                                                                        | Feedback from the Students                                                       | 1                        |
| t                      | Vote of Thanks by                                                                      | Mr. Anupam Moghe                                                                 | -                        |
| 3.30 to 3.45           | Tea Br                                                                                 |                                                                                  | HALL                     |
| 3.45 onwards           | In-charge                                                                              | Dr. Caroline David                                                               | HALL                     |
|                        | Subject                                                                                | At the hands of                                                                  |                          |
| F                      | Valedictory function                                                                   | Chief Guest                                                                      | -                        |
|                        | &                                                                                      | Guest of Honour Dr. Sunil                                                        | -                        |
|                        | Certificate Distribution                                                               | Shette                                                                           |                          |